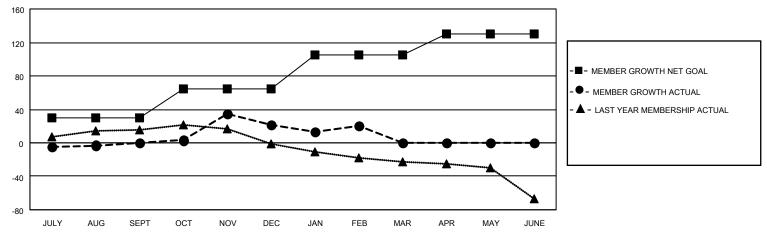

## District 201Q2

| Clubs         |               |             |               | Members               |                        |                         |                                                    |  |
|---------------|---------------|-------------|---------------|-----------------------|------------------------|-------------------------|----------------------------------------------------|--|
|               | RESULTS FOR   | R 2020-2021 |               | RESULTS FOR 2020-2021 |                        |                         |                                                    |  |
| QUARTER       | NEW CLUB GOAL | NEW CLUBS   | DROPPED CLUBS | QUARTER MEMB          | BER GROWTH NET<br>GOAL | MEMBER GROWTH<br>ACTUAL | DROPPED<br>MEMBERS ACTUAL<br>(including transfers) |  |
| JULY/AUG/SEPT | 0             | 0           | 0             | JULY/AUG/SEPT         | 30                     | 32                      | 28                                                 |  |
| OCT/NOV/DEC   | 0             | 1           | 0             | OCT/NOV/DEC           | 35                     | 86                      | 59                                                 |  |
| JAN/FEB/MAR   | 0             | 1           | 1             | JAN/FEB/MAR           | 40                     | 35                      | 32                                                 |  |
| APR/MAY/JUNE  | 1             | 0           | 0             | APR/MAY/JUNE          | 25                     | 0                       | 0                                                  |  |

### GOALS AND ACTUAL MEMBERS CUMULATIVE

| DROPPED CLUBS: 1 |     | 39 CLUBS OF 64 ADDED 1 OR MORE NEW MEMBERS | GENDER DISTRIBUTION        |              |     |
|------------------|-----|--------------------------------------------|----------------------------|--------------|-----|
|                  |     | NEW MEMBERS                                | MALE                       | 626 (56.70%) |     |
|                  |     |                                            | FEMALE                     | 478 (43.30%) |     |
| DROPPED MEMBERS  |     |                                            |                            | , ,          |     |
| DECEASED         | 12  | CLICK HERE FOR CUMULATIVE                  | TOTAL FAMILY UNIT MEMBERS  |              | 164 |
| CLUB CANCELLED   | 0   | MEMBERSHIP DATA                            |                            |              | 00  |
| OTHER            | 107 |                                            | FAMILY MEMBERS PAYING HALF |              | 83  |
| TOTAL            | 119 |                                            |                            |              |     |