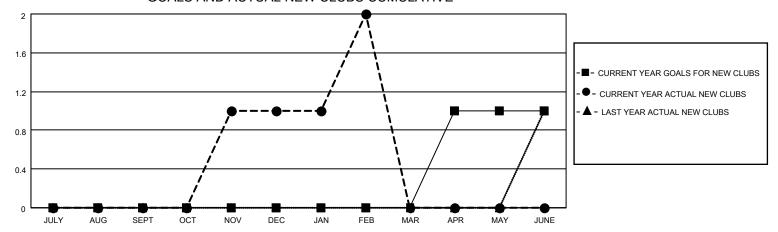

## District 201Q2

| Clubs         |               |             |               | Members               |                        |                         |                                                    |  |
|---------------|---------------|-------------|---------------|-----------------------|------------------------|-------------------------|----------------------------------------------------|--|
|               | RESULTS FOR   | R 2020-2021 |               | RESULTS FOR 2020-2021 |                        |                         |                                                    |  |
| QUARTER       | NEW CLUB GOAL | NEW CLUBS   | DROPPED CLUBS | QUARTER MEMB          | BER GROWTH NET<br>GOAL | MEMBER GROWTH<br>ACTUAL | DROPPED<br>MEMBERS ACTUAL<br>(including transfers) |  |
| JULY/AUG/SEPT | 0             | 0           | 0             | JULY/AUG/SEPT         | 30                     | 32                      | 28                                                 |  |
| OCT/NOV/DEC   | 0             | 1           | 0             | OCT/NOV/DEC           | 35                     | 86                      | 59                                                 |  |
| JAN/FEB/MAR   | 0             | 1           | 1             | JAN/FEB/MAR           | 40                     | 35                      | 32                                                 |  |
| APR/MAY/JUNE  | 1             | 0           | 0             | APR/MAY/JUNE          | 25                     | 0                       | 0                                                  |  |

### GOALS AND ACTUAL NEW CLUBS CUMULATIVE